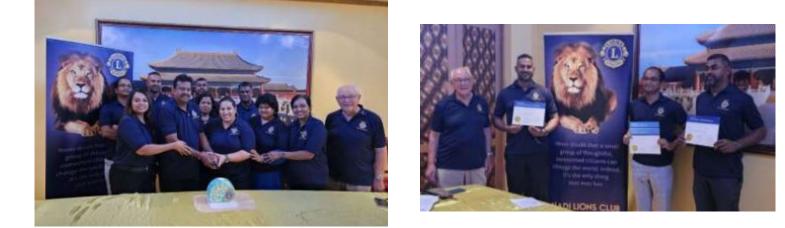

To have the International President visit the Starship hospital highlights the importance of what we are doing in New Zealand, and the achievement in funding this project.

International President Fabricio Oliveira presented his International Presidential Award to Warkworth Lion Peter Henderson in recognition of his work in the community, IPDG Peter Henderson headed the fundraising initiative for Starship Hospital done under the banner of the Warkworth Club. A Lions Clubs International Foundation grant of \$70,000 was part of the \$431,600 given to Starship.

This International President's Award is an expression of our appreciation for your excellence in service to those in need. Your hard work and compassion serve as an example to your fellow Lions, your community and our world. You have demonstrated that Make Your Mark starts with us and your bold steps forward are leading the way.

Along with this award, I would like to express my personal gratitude for your efforts and accomplishments. I know you will continue to enrich the lives of your fellow club members and others as your ongoing service provides even greater humanitarian impact.