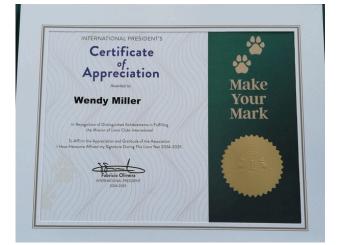

This International President's Award is an expression of our appreciation for your excellence in service to those in need. Your hard work and compassion serve as an example to your fellow Lions, your community and our world. You have demonstrated that Make Your Mark starts with us and your bold steps forward are leading the way.

Along with this award, I would like to express my personal gratitude for your efforts and accomplishments. I know you will continue to enrich the lives of your fellow club members and others as your ongoing service provides even greater humanitarian impact.

At a reception that night, which was attended by some of the Past International Directors, District Governors and other invited Lions, IP Fabricio presented some of his Presidential Medals plus International President's Certificates of Appreciation. It was wonderful to see our Immediate Past District Governor Peter Henderson receive a Presidential Medal in recognition of everything he has achieved as a Lion and in particular his efforts as coordinator of the Starship PICU Appeal. Other Lions from 202K who were acknowledged were PID Eric Carter, PDG Wendy Miller and Lion Tanja Dove who received Certificates of Appreciation in recognition for the work they had put in as part of the team who organised the itinerary and protocols for the visit.