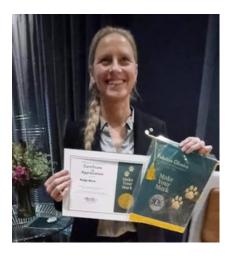

At a reception that night, which was attended by some of the Past International Directors, District Governors and other invited Lions, IP Fabricio presented some of his Presidential Medals plus International President's Certificates of Appreciation. It was wonderful to see our Immediate Past District Governor Peter Henderson receive a Presidential Medal in recognition of everything he has achieved as a Lion and in particular his efforts as coordinator of the Starship PICU Appeal. Other Lions from 202K who were acknowledged were PID Eric Carter, PDG Wendy Miller and Lion Tanja Dove who received Certificates of Appreciation in recognition for the work they had put in as part of the team who organised the itinerary and protocols for the visit.

PDG Wendy Miller 202K International Officer Support