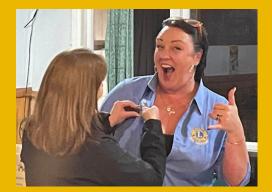

To have the International President visit the Starship hospital highlights the importance of what we are doing in New Zealand, and the achievement in funding this project.

International President Fabricio Oliveira presented his International Presidential Award to Warkworth Lion Peter Henderson in recognition of his work in the community, IPDG Peter Henderson headed the fundraising initiative for Starship Hospital done under the banner of the Warkworth Club. A Lions Clubs International Foundation grant of \$70,000 was part of the \$431,600 given to Starship.

This International President's Award is an expression of our appreciation for your excellence in service to those in need. Your hard work and compassion serve as an example to your fellow Lions, your community and our world. You have demonstrated that Make Your Mark starts with us and your bold steps forward are leading the way.

Along with this award, I would like to express my personal gratitude for your efforts and accomplishments. I know you will continue to enrich the lives of your fellow club members and others as your ongoing service provides even greater humanitarian impact.