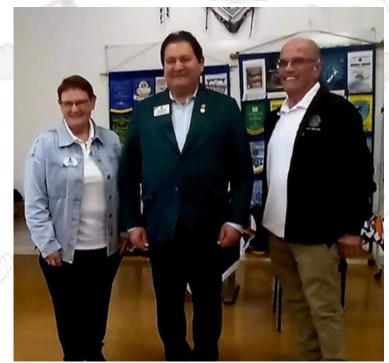

### International President's Visit to Auckland 26 - 28 September 2024

Our Lions International President Fabricio Oliveira and his wife Lion Amariles along with their interpreter Lion Rosemary arrived into Auckland on Thursday morning 26 September. They had flown in from Korea where they had spent some time as part of their many months travel visiting Lions from around the world. Unfortunately, they did not have enough time to have an extensive trip around our Multiple District so only managed a couple of days in District 202K.

After a lunch stop, we headed to Waimauku where we were met by members of the Waimauku Lions Club at the wonderful clock which the club had put up at the entry to the town. IP Fabricio was given the background of how the clock project came about and was very impressed with how it showcased Lions. From there the group carried on to the children's playground in Waimauku which was a Lions Centennial project for the club and features play equipment for all ages. IP Fabricio and some others even tested out the exercise equipment despite the rather inclement weather. The last stop on the trip was the Waimauku Scout Hall where the Lions members proudly showed off their support unit trailer which is available to the local community and emergency services when and if needed. The Lions also showcased the work they had done helping to restore the Scout den including providing funds to replace the roof and contributing other much needed funds and manpower over the years. Approximately 45 Lions from around the district where there to meet IP Fabricio and hear some inspirational words about his theme 'Make your Mark'. They were also able to exchange banners and have their photo taken with the President plus enjoy some afternoon tea. It was soon time to head back into the city so that IP Fabricio and Amariles could have a chance to relax before dinner.