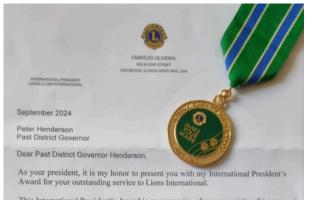

To have the International President visit the Starship hospital highlights the importance of what we are doing in New Zealand, and the achievement in funding this project.

International President Fabricio Oliveira presented his International Presidential Award to Warkworth Lion Peter Henderson in recognition of his work in the community, IPDG Peter Henderson headed the fundraising initiative for Starship Hospital done under the banner of the Warkworth Club. A Lions Clubs International Foundation grant of \$70,000 was part of the \$431,600 given to Starship.

This International President's Award is an expression of our appreciation for your excellence in service to those in need. Your hard work and compassion serve as an example to your fellow Lions, your community and our world. You have demonstrated that Make Your Mark starts with us and your bold steps forward are leading the way.

Along with this award, I would like to express my personal gratitude for your efforts and accomplishments. I know you will continue to enrich the lives of your fellow club members and others as your ongoing service provides even greater humanitarian impact.