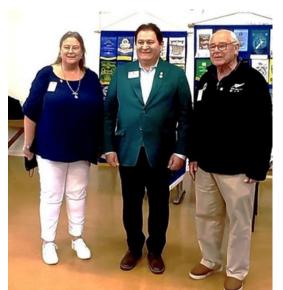

It was a rest day on Thursday followed by an early dinner as they had a busy day on Friday. International Director Graeme Wilson, Council Chairman Tobi Hipp and Lion Susi and Council Advisory Board Chairperson PCC Murray Pringle and PDG Simon Williams came up to Auckland to join IP Fabricio and Amariles during their visit here. Also accompanying the group were Past International Director Eric Carter and Lion Karen, 202K District Governor Dave Thompson and Lion Diane plus 202K IOSC PDG Wendy Miller and Graeme and our Lions MD202 Business Manager Lion Tanja Dove as official photographer.

On Friday morning the group went to the Starship Foundation offices where they were met by 202K IPDG Peter Henderson who was the coordinator for the Lions project to raise funds for a Paediatric ICU room at Starship Children's Hospital. IPDG Peter has written a separate article about their visit. As only a small number could be shown around the site at Starship the rest of us stayed at the offices and were able to watch a presentation about the Intensive Care Unit at Starship and how it has helped many children from around New Zealand. It was very moving to watch and I felt extremely proud of our efforts as Lions to assist this wonderful organisation.

After a lunch stop, we headed to Waimauku where we were met by members of the Waimauku Lions Club at the wonderful clock which the club had put up at the entry to the town. IP Fabricio was given the background of how the clock project came about and was very impressed with how it showcased Lions. From there the group carried on to the children's playground in Waimauku which was a Lions Centennial project for the club and features play equipment for all ages. IP Fabricio and some others even tested out the exercise equipment despite the rather inclement weather. The last stop on the trip was the Waimauku Scout Hall where the Lions members proudly showed off their support unit trailer which is available to the local community and emergency services when and if needed. The Lions also showcased the work they had done helping to restore the Scout den including providing funds to replace the roof and contributing other much needed funds and manpower over the years. Approximately 45 Lions from around the district where there to meet IP Fabricio and hear some inspirational words about his theme 'Make your Mark'. They were also able to exchange banners and have their photo taken with the President plus enjoy some afternoon tea. It was soon time to head back into the city so that IP Fabricio and Amariles could have a chance to relax before dinner.