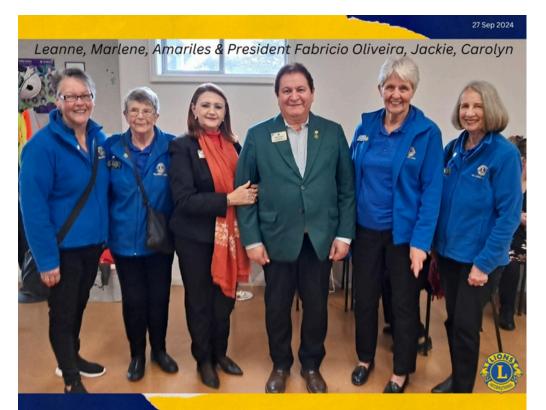

### International President's Visit to Auckland 26 - 28 September 2024

Our Lions International President Fabricio Oliveira and his wife Lion Amariles along with their interpreter Lion Rosemary arrived into Auckland on Thursday morning 26 September. They had flown in from Korea where they had spent some time as part of their many months travel visiting Lions from around the world. Unfortunately, they did not have enough time to have an extensive trip around our Multiple District so only managed a couple of days in District 202K.

After a lunch stop, we headed to Waimauku where we were met by members of the Waimauku Lions Club at the wonderful clock which the club had put up at the entry to the town. IP Fabricio was given the background of how the clock project came about and was very impressed with how it showcased Lions. From there the group carried on to the children's playground in Waimauku which was a Lions Centennial project for the club and features play equipment for all ages. IP Fabricio and some others even tested out the exercise equipment despite the rather inclement weather. The last stop on the trip was the Waimauku Scout Hall where the Lions members proudly showed off their support unit trailer which is available to the local community and emergency services when and if needed. The Lions also showcased the work they had done helping to restore the Scout den including providing funds to replace the roof and contributing other much needed funds and manpower over the years. Approximately 45 Lions from around the district where there to meet IP Fabricio and hear some inspirational words about his theme 'Make your Mark'. They were also able to exchange banners and have their photo taken with the President plus enjoy some afternoon tea. It was soon time to head back into the city so that IP Fabricio and Amariles could have a chance to relax before dinner.